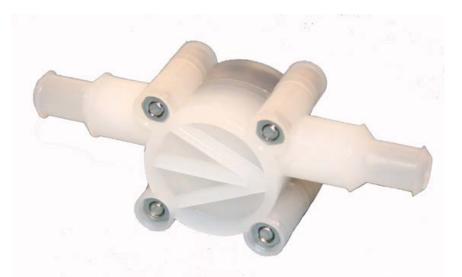

## Ana Sayfa > Ürünler > Debi Ürün Kategorisi

Titan's own product range are all based on the Pelton wheel technique. This well proven method is the ideal way of measuring low rates of flow of low viscosity liquids. Our comprehensive ranges of radial flow turbine meters offer a selection of products for many differing types of application. Some are suitable for chemical plant others for the semi-conductor industry and others are ideal for drink dispense or beer monitoring equipment. All have rugged bearings and excellent repeatability. The choice of fitting type reflects the function of the meter, some have simple hose barbs and others may be fitted with custom designed process connections to suit a OEM installation.