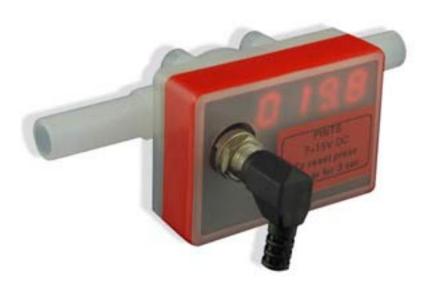

## Ana Sayfa > Ürünler > Debi Ürün Kategorisi

Titan's own product range are all based on the Pelton wheel technique. This well proven method is the ideal way of measuring low rates of flow of low viscosity liquids. Our comprehensive ranges of radial flow turbine meters offer a selection of products for many differing types of application. Some are suitable for chemical plant others for the semi-conductor industry and others are ideal for drink dispense or beer monitoring equipment. All have rugged bearings and excellent repeatability. The choice of fitting type reflects the function of the meter, some have simple hose barbs and others may be fitted with custom designed process connections to suit a OEM installation.