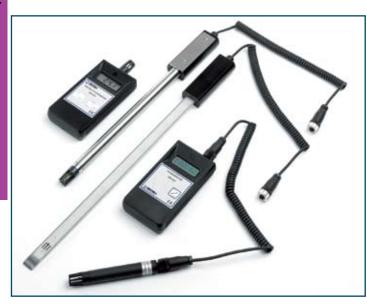

# **Hand-held Relative Humidity and Temperature Transmitters**

The DM Series is a range of portable, battery-operated thermohygrometers. Available with a number of different probe configurations and with display of relative humidity, dew point, absolute humidity and temperature, the DM Series is suitable for a wide range of applications.

# **Highlights**

- Displays % RH, dew point, absolute humidity, or temperature
- Available in different configurations
- Lightweight and portable
- Simple to operate
- Long term stability: ±1% RH over 12 months