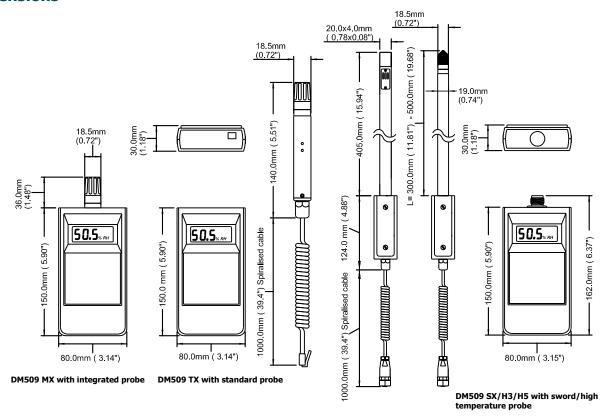

|
| Display resolution                                                                    | 3½ digit LCD, 10mm / 0.39" characters % RH, °C, °F, g/m³, °Cdp/°Fdp                                                                                               |

# Accessories and spare parts You can check your hygrometer with the control kit HKC which is based on the principle of non-saturated salt solutions. Refer to technical data sheet CONTROL KIT Leather carrying case PVDF Filter A000014 Protection cap with wire-mesh filter Stainless steel sintered filter, arrow shape Accessories and spare parts Control Kit HKC A00160 A000160 A000021



# DM509 & 535

# **Dimensions**



## **Order codes**



Example: DM509 MX 01

Relative humidity and temperature hand-held instrument DM509, with fixed sensor and temperature display in °C

### Example: DM535 02

Relative humidity and temperature hand-held instrument DM535, with temperature display in °F

Please note: Michell Instruments adopts a continuous development program which sometimes necessitates specification changes without notice. Please contact us for latest version. Ref: DM509 & 535\_97201\_V1\_UK\_1009