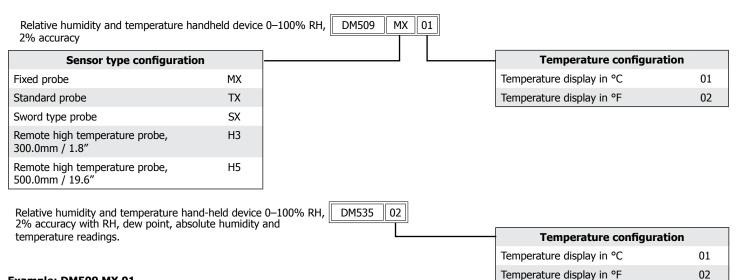

## **Order codes**

Example: DM509 MX 01

Relative humidity and temperature hand-held instrument DM509, with fixed sensor and temperature display in °C

### Example: DM535 02

Relative humidity and temperature hand-held instrument DM535, with temperature display in °F

Please note: Michell Instruments adopts a continuous development program which sometimes necessitates specification changes without notice. Please contact us for latest version. Ref: DM509 & 535\_97201\_V1\_UK\_1009